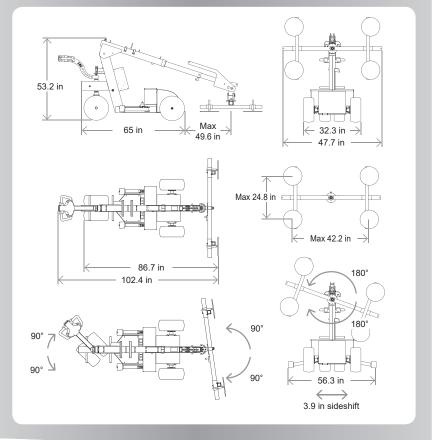

## The Smartlift can be shifted sideways for precision adjustment during installation jobs. The lifting device has a multifunctional swivel head. The wide tires make the lifting device suitable for difficult off-road jobs.

## Technical data Description Value 1499 lb Weight Height 53.2 in Width (min) 32.3 in Length (min) 86.7 in Extension of arm 23.6 + 23.6 in Tip from horizontal 45° back og 90° forward Speedregulation Stepless high/low Sideshift 3.9 in 2-circuits Vacuum system Lifting height 128 in 115 volt Chargingvoltage Integrated charger Blue Power 24/12 Approx 8 hours Chargingtime Battery (2 x 12v) 24 volt 2 x 105 Ah Runningperiod Approx 30 hours Front-wheel drive 1.61 hp Brake Elektronisk Suction pads 4 unit Ø 11.8 mm Automatic suction 2 vacuum pumps Lifting capacity 837 lb/220 lb arm in/extended (47.3 in)