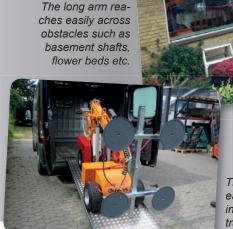

## The Smartlift can be shifted sideways for precision adjustment during installation jobs. The lifting device has a multifunctional swivel head. The wide tires make the lifting device suitable for difficult off-road jobs.