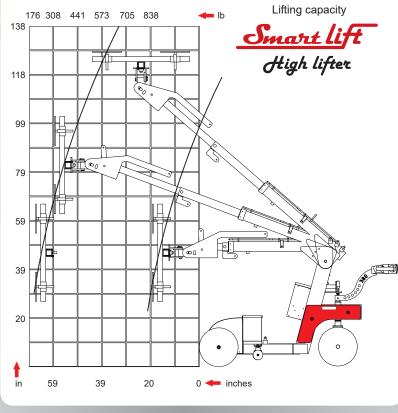

## Technical data Description Value 1499 lb Weight Height 53.2 in Width (min) 32.3 in Length (min) 86.7 in Extension of arm 23.6 + 23.6 in Tip from horizontal 45° back og 90° forward Speedregulation Stepless high/low Sideshift 3.9 in 2-circuits Vacuum system Lifting height 128 in 115 volt Chargingvoltage Integrated charger Blue Power 24/12 Approx 8 hours Chargingtime Battery (2 x 12v) 24 volt 2 x 105 Ah Runningperiod Approx 30 hours Front-wheel drive 1.61 hp Brake Elektronisk Suction pads 4 unit Ø 11.8 mm Automatic suction 2 vacuum pumps Lifting capacity 837 lb/220 lb arm in/extended (47.3 in)