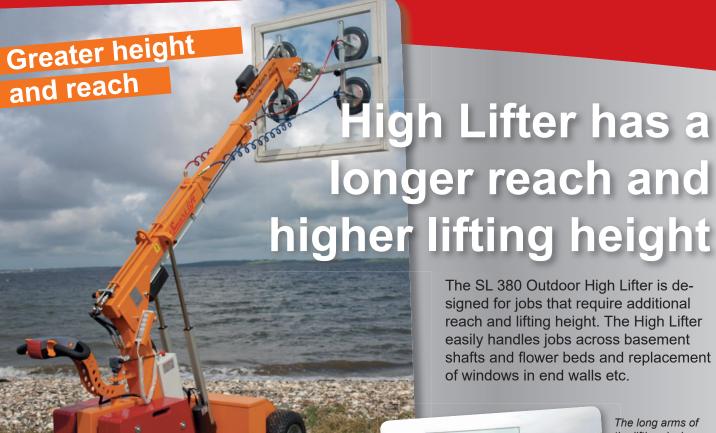

## **SL 380 Outdoor High Lifter**

for indoor and outdoor use

the lifting device easily reach heights where panes have be transported across e.g. fences.

- Two vacuum circuits with two pumps
- Off road with front-wheel drive and big wheels with electronic brake
- Maneuverable with dual rear wheels
- Lifting height 110 in (center of yoke)
- Ergonomic operation handle
- Waterproof according to ip65
- Foam filled tires

**SL 380 Outdoor High Lifter** 